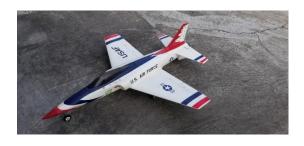

## Ready to Fly

**JAPANESE ZERO** – 60 inch wingspan, Electric, Foam, Retracts, NEW and Never Flown \$250.00

**FOCKE WULF 190** – 36 inch wingspan, Electric, Foam, Many Easy Flights, \$100.00

.15 FAN JET – 36 inch wingspan, Foam, Retracts, OS servos, NEW and Never Flown \$250.00

Notes: All Above Airplanes were Flyable when put up. Some need programming to your preference. All batteries must be checked and charged, NO GUARANTEES, All receivers are Spektrum, Quoted Prices are Negotiable