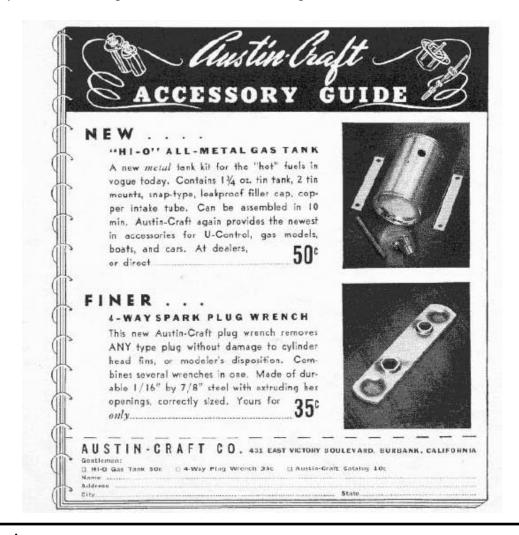

### Blast from the Past By David J. Price

This series of articles will present advertisements from vintage modeling magazines. The intent is to illustrate technological advances that have taken place in our hobby. For some it will bring back memories, for newcomers it will present a piece of history of radio control model aviation.

Here is an advertisement from the August 1942 issue of Model Airplane News for Austin-Craft's "Hi-O" gas tank for 50 cents and the 4-way spark plug wrench for 35 cents. The gas tank was a kit you had to solder together. The ad indicated that the tank could be assembled in 10 minutes. The ad also claimed that the 4-way wrench would not damage cylinder head fins or modeler's disposition. In the order form, at the bottom, you could also get the Austin-Craft catalog for 10 cents.