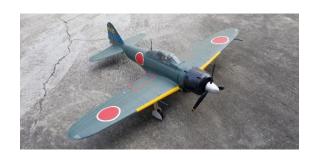

## Ready to Fly

**JAPANESE ZERO** – 60 inch wingspan, Electric, Foam, Retracts, NEW and Never Flown \$250.00

**FOCKE WULF 190** – 36 inch wingspan, Electric, Foam, Many Easy Flights, \$100.00

.15 FAN JET – 36 inch wingspan, Foam, Retracts, OS servos, NEW and Never Flown \$250.00

Notes: All Above Airplanes were Flyable when put up. Some need programming to your preference. All batteries must be checked and charged, NO GUARANTEES, All receivers are Spektrum, Quoted Prices are Negotiable